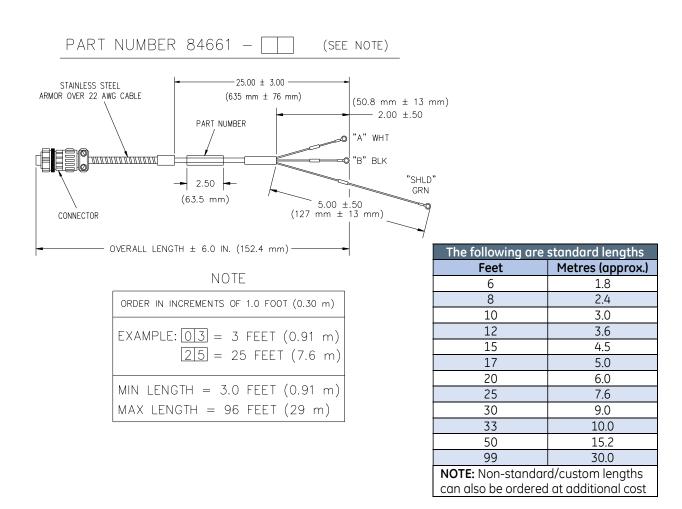

## **Table 1: Interconnection Cables and Accessories**

| APPLICATION                                                          | PART NUMBER           | DESCRIPTION                                                                                                                                                                                                           |
|----------------------------------------------------------------------|-----------------------|-----------------------------------------------------------------------------------------------------------------------------------------------------------------------------------------------------------------------|
| †Note: AA - Specifies the length (in feet) of cable required         |                       |                                                                                                                                                                                                                       |
| Standard Interconnect Cable                                          | 9571-AA <sup>†</sup>  | Shielded 0.382 mm² (22 AWG) cable with a moisture resistant female connector at the HTVS end and ring lugs at the monitor end. Temperature range -29 to 121°C (-20 to 250°F). See Figure 5                            |
| Standard Armored Interconnect<br>Cable                               | 84661-AA <sup>†</sup> | Stainless steel armor over shielded 0.382 mm² (22 AWG) cable with a moisture resistant female connector at the HTVS end and ring lugs at the monitor end. Temperature range -29 to 121°C (-20 to 250°F). See Figure 6 |
| Right Angle Interconnect Cable                                       | 89477-AA†             | Standard Armored Interconnect Cable                                                                                                                                                                                   |
| Short Run Interconnect Cable                                         | 122129-AA†            | Shielded 0.963 mm² (18 AWG) cable with a moisture resistant female connector at the HTVS end and ring lugs at the monitor end. Temperature range -29 to 121°C (-20 to 250°F). See Figure 8                            |
| CE Installation Interconnect Cable (**Required for CE Installations) | 02173034              | Shielded 0.382 mm² (22 AWG) cable with a splash-<br>proof boot over a female connector at the HTVS<br>end and flush cut at the monitor end. Temperature<br>range -55 to 125°C (-67 to 257°F). See Figure 9            |
| 0.963 mm² (18 AWG) Bulk Cable                                        | 02173006              | Shielded twisted pair. Same cable as used on 89477-AA and 122129-AA. Specify number of feet.                                                                                                                          |
| 0.382 mm² (22 AWG) Bulk Cable                                        | 02173007              | Shielded twisted pair. Same cable as used on 9571-AA and 84661-AA. Specify the number of feet. The maximum length that should be used with the HTVS is 305 m (1000 ft)                                                |
| Spare Connector                                                      | 00502025              | Same connector as used on 9571-AA and<br>84661-AA                                                                                                                                                                     |
| Right Angle Connector                                                | 101212-01             | Right angle connector kit. Same connector as used on 89477-AA.                                                                                                                                                        |
| 330750 & 330752 Manual                                               | 135090-01             | User Guide                                                                                                                                                                                                            |
| Spare Mating Connector                                               | 00531061              | Mating connector for 330750 & 330752 Velomitor System.                                                                                                                                                                |

Figure 6: Standard Armored Interconnect Cable